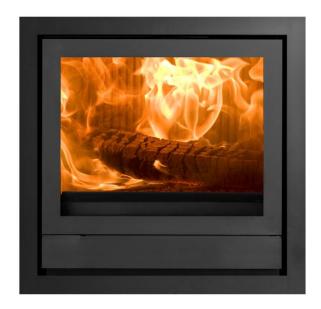

## **FEATURES:**

- A clean widow (which offers you an incredible view on the flames)
- Combustion technology Woodbox ®
- ash drawer
- Non-stop combustion in sleep mode (for up to 10 hours)
- Connection on top
- Integrated ventilators
- A built-in security system which stops the ventilators automatically when the door is opened in order to avoid the ventilator to take in the ashes and diffuse them into the room
- Temperature control by remote controlled thermostat \*
- Frames on 3 or 4 sides \*
- Inside of the stove in white enameled cast iron
- External air-intake in the back or on top