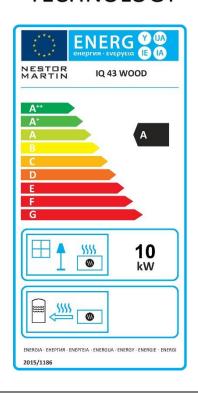

## **TECHNICAL SPECIFICATIONS:**

- Height (mm.) 666 (main body)
- Width (mm.) 692
- Depth (mm.) 498
- Diameter of the nozzle (mm) 180
- Weight (kg) 182
- Capacity (kW) 10
- Min.- Max. capacity (kW) 2.5 14
- Efficiency (%) 71
- CO (%) 0.09
- Standard EN13229 : 2001 / A2 : 2004
- Fire resistant A1