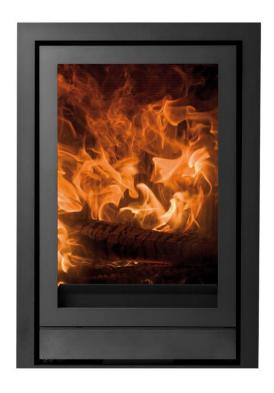

## IQH33

Ref IQH33007

## **FEATURES:**

- A clean widow (which offers you an incredible view on the flames)
- Combustion technology Woodbox ®
- ash drawer
- Non-stop combustion in sleep mode (for up to 10 hours)
- Connection on top
- Integrated ventilators
- A built-in security system which stops the ventilators automatically when the door is opened in order to avoid the ventilator to take in the ashes and diffuse them into the room
- Temperature control by remote controlled thermostat \*
- Frames on 3 or 4 sides \*
- Inside of the stove in white enameled cast iron
- External air-intake in the back or on top