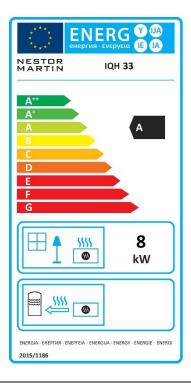

## **TECHNICAL SPECIFICATIONS:**

- Height (mm.) 912 (main body)
- Width (mm.) 584
- Depth (mm.) 450
- Diameter of the nozzle (mm) 180
- Weight (kg) 178
- Capacity (kW) 8
- Min.- Max. capacity (kW) 3 − 14
- Efficiency (%) 81
- CO (%) 0.08
- Standard EN13229 : 2011
- Fire resistant A1