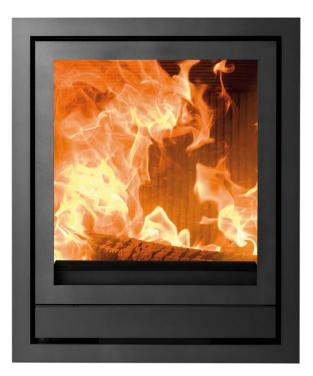

## FEATURES :

- A clean widow (which offers you an incredible view on the flames)
- Combustion technology Woodbox ®
- ash drawer
- Non-stop combustion in sleep mode (for up to 10 hours)
- Connection on top
- Integrated ventilators
- A built-in security system which stops the ventilators automatically when the door is opened in order to avoid the ventilator to take in the ashes and diffuse them into the room
- Temperature control by remote controlled thermostat \*
- Frames on 3 or 4 sides \*
- Inside of the stove in white enameled cast iron
- External air-intake in the back or on top