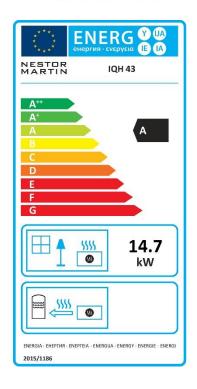

## **TECHNICAL SPECIFICATIONS:**

- Height (mm.) 912 (main body)
- Width (mm.) 584
- Depth (mm.) 450
- Diameter of the nozzle (mm) 180
- Weight (kg) 178
- Capacity (kW) 8
- Min.- Max. capacity (kW) 3 14
- Efficiency (%) 81
- CO (%) 0.08
- Standard EN13229 : 2011
- Fire resistant A1