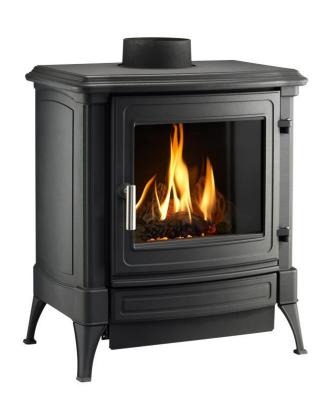

S25(STANFORD 6)

## FEATURES :

- A clean widow (which offers you an incredible view on the flames)
- combustion technology High Efficiency Burner ®
- Connection in the back or on top
- Temperature control by remote controlled thermostat
- Extremely high efficiency
- Ceramic logs and coal which imitate the natural wood fire
- Conversion kit for NG gateway to LPG (propane)

## **TECHNICAL SPECIFICATIONS:**

- Height (mm.) 684
- Width (mm.) 593
- Depth (mm.) 405
- Gaz heater
- Diameter of the nozzle (mm) int. 100 / ext. 150
- Weight (kg) 105
- Capacity (kW) 6.5
- Efficiency (%) 85
- Standard EN613 : 2001 / A2 : 2008
- Height in the back ground/nozzle axis (mm.) 560