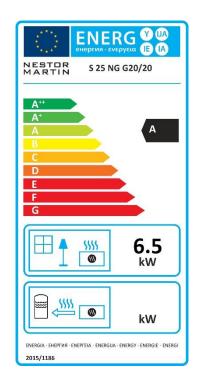

## **TECHNICAL SPECIFICATIONS:**

- Height (mm.) 684
- Width (mm.) 593
- Depth (mm.) 405
- Gaz heater
- Diameter of the nozzle (mm) int. 100 / ext. 150
- Weight (kg) 105
- Capacity (kW) 6.5
- Efficiency (%) 85
- Standard EN613 : 2001 / A2 : 2008
- Height in the back ground/nozzle axis (mm.) 560