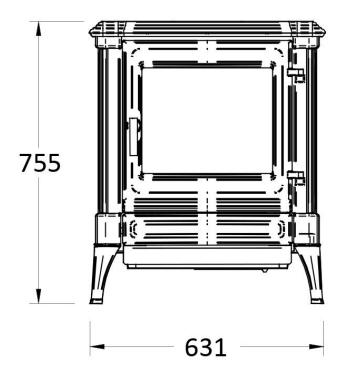

#### **TECHNICAL SPECIFICATIONS:**

- Height (mm) 755
- Width (mm) 631
- Depth (mm) 427
- Gaz heater
- Diameter of the nozzle (mm) int. 100 / ext. 150
- Weight (kg) 115
- Capacity (kW) 7.9
- Efficiency (%) 83.9
- CO (%) 0.003
- Standard EN613: 2001 / A2: 2008
- Height in the background/nozzle axis (mm.) 629