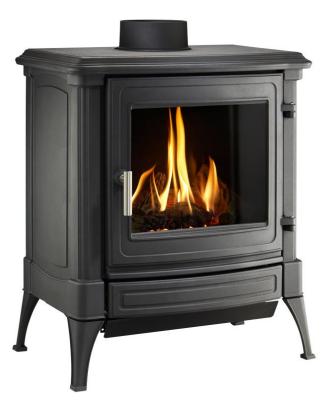

# S35(STANFORD 8)

Ref S35##012

### HIGH EFFICIENCY BURNER® TECHNOLOGY

#### **FEATURES**:

- A clean widow (which offers you an incredible view on the flames)
- combustion technology High Efficiency Burner ®
- Connection in the back or on top
- Temperature control by remote controlled thermostat
- Extremely high efficiency
- Ceramic logs and coal which imitate the natural wood fire
- Conversion kit for NG gateway to LPG (propane)