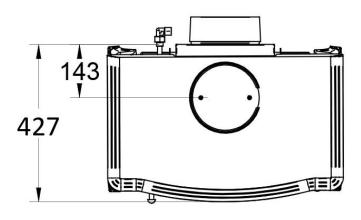

#### **TECHNICAL SPECIFICATIONS:**

- Height (mm) 755
- Width (mm) 631
- Depth (mm) 427
- Gaz heater
- Diameter of the nozzle (mm) int. 100 / ext. 150
- Weight (kg) 115
- Capacity (kW) 7.9
- Efficiency (%) 83.9
- CO (%) 0.003
- Standard EN613: 2001 / A2: 2008
- Height in the background/nozzle axis (mm.) 629