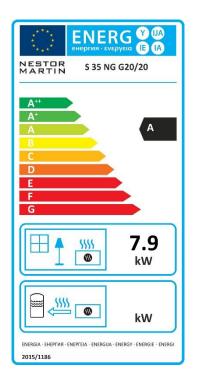

#### **TECHNICAL SPECIFICATIONS:**

- Height (mm) 755
- Width (mm) 631
- Depth (mm) 427
- Gaz heater
- Diameter of the nozzle (mm) int. 100 / ext. 150
- Weight (kg) 115
- Capacity (kW) 7.9
- Efficiency (%) 83.9
- CO (%) 0.003
- Standard EN613: 2001 / A2: 2008
- Height in the background/nozzle axis (mm.) 629