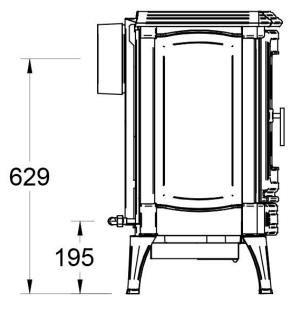

#### **TECHNICAL SPECIFICATIONS:**

- Height (mm) 755
- Width (mm) 631
- Depth (mm) 427
- Gaz heater
- Diameter of the nozzle (mm) int. 100 / ext. 150
- Weight (kg) 115
- Capacity (kW) 7.9
- Efficiency (%) 83.9
- CO (%) 0.003
- Standard EN613: 2001 / A2: 2008
- Height in the background/nozzle axis (mm.) 629