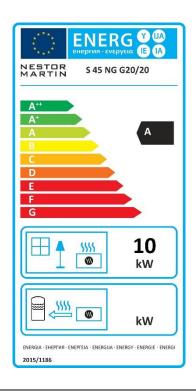

#### **TECHNICAL SPECIFICATIONS:**

- Height (mm) 803
- Width (mm) 736
- Depth (mm) 482
- Gaz heater
- Diameter of the nozzle (mm) int. 100 / ext. 150
- Weight (kg) 145
- Capacity (kW) 10
- Efficiency (%) 84.8
- CO (%) 0.0026
- Standard EN613 : 2001 / A2 : 2008
- Height in the back ground/nozzle axis (mm.) 666