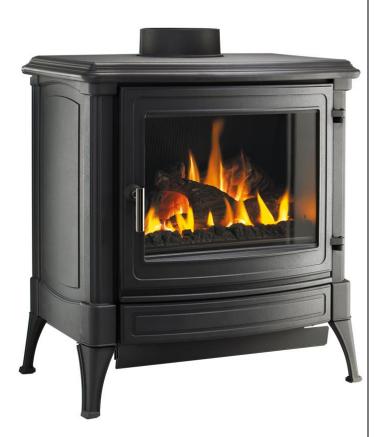

## S45(STANFORD 10)

#### FEATURES :

- A clean widow (which offers you an incredible view on the flames)
- combustion technology High Efficiency Burner <sup>®</sup>
- Connection in the back or on top
- Temperature control by remote controlled thermostat
- Extremely high efficiency
- Ceramic logs and coal which imitate the natural wood fire
- Conversion kit for NG gateway to LPG (propane)