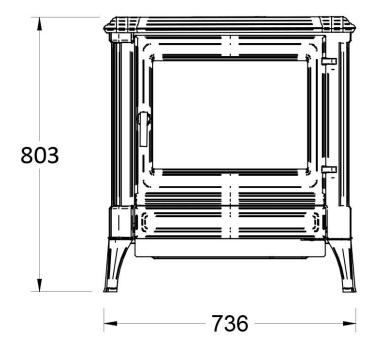

#### **TECHNICAL SPECIFICATIONS:**

- Height (mm) 803
- Width (mm) 736
- Depth (mm) 482
- Gaz heater
- Diameter of the nozzle (mm) int. 100 / ext. 150
- Weight (kg) 145
- Capacity (kW) 10
- Efficiency (%) 84.8
- CO (%) 0.0026
- Standard EN613 : 2001 / A2 : 2008
- Height in the back ground/nozzle axis (mm.) 666