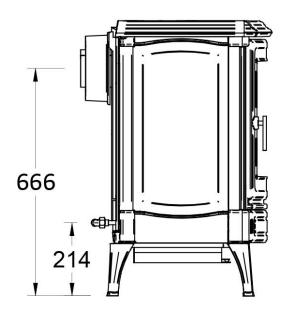

#### **TECHNICAL SPECIFICATIONS:**

- Height (mm) 803
- Width (mm) 736
- Depth (mm) 482
- Gaz heater
- Diameter of the nozzle (mm) int. 100 / ext. 150
- Weight (kg) 145
- Capacity (kW) 10
- Efficiency (%) 84.8
- CO (%) 0.0026
- Standard EN613 : 2001 / A2 : 2008
- Height in the back ground/nozzle axis (mm.) 666