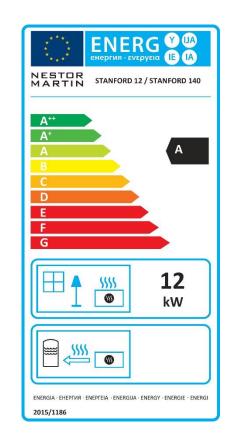

## **TECHNICAL SPECIFICATIONS :**

- Height (mm.) 790
- Width (mm.) 735
- Depth (mm.) 516
- Diameter of the nozzle (mm.)int. 150 / ext. 180
- Weight (kg) 200
- Capacity (kW) 12
- Min.- Max. capacity (kW) 2.5 14
- Efficiency (%) 76
- CO (%) 0.09
- Standard EN13240 : 2001 / A2 : 2004
- Fire resistance A1
- Height in the back ground/nozzle axis (mm.) 613