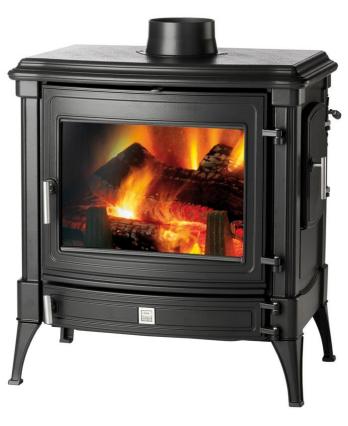

## Stanford 12

Ref 31096011

## FEATURES :

- A clean widow (which offers you an incredible view on the flames)
- Removable grill
- Big ash drawer
- Non-stop combustion in sleep mode (for up to 8 hours)
- Solid cast iron structure
- Clean combustion through double air circulation: primary air – control of the thermostatic temperature and secondary air – incoming through the top of the glass for a clean combustion (low CO<sub>2</sub> emission)
- Connection in the back or on top
- Temperature control by thermostat
- Control of primary air-intake below the grill for the combustion of charcoal
- Easily chargeable in the front or on the side

## **TECHNICAL SPECIFICATIONS :**

- Height (mm.) 790
- Width (mm.) 735
- Depth (mm.) 516
- Diameter of the nozzle (mm.)int. 150 / ext. 180
- Weight (kg) 200
- Capacity (kW) 12
- Min.- Max. capacity (kW) 2.5 14
- Efficiency (%) 76
- CO (%) 0.09
- Standard EN13240 : 2001 / A2 : 2004
- Fire resistance A1
- Height in the back ground/nozzle axis (mm.) 613