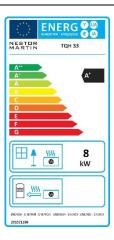

## **TECHNICAL SPECIFICATIONS:**

- Height (mm.) 863 (main body)
- Width (mm.) 572
- Depth (mm.) 422
- Diameter of the nozzle (mm) 180
- Weight (kg) 189
- Capacity (kW) 8
- Min.- Max. capacity (kW) 3 − 14
- Efficiency (%) 81
- CO (%) 0.08
- Standard EN13240 : 2001 / A2 : 2004
- Fire resistant A1
- Height in the back ground/nozzle axis (mm.) 733 (without support)