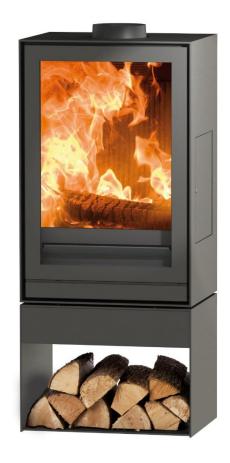

## TQH33

Ref TQH33008

## **FEATURES:**

- A clean widow (which offers you an incredible view on the flames)
- Combustion technology Woodbox ®
- ash drawer
- Non-stop combustion in sleep mode (for up to 10 hours)
- Connection in the back or on top
- Temperature control by remote controlled thermostat \*
- Choice of four rotating (360°) bases available
- Inside of the stove in white enameled cast iron
- External air-intake in the back or on top
- Easily chargeable from the front or the side

## **TECHNICAL SPECIFICATIONS:**

- Height (mm.) 863 (main body)
- Width (mm.) 572
- Depth (mm.) 422
- Diameter of the nozzle (mm) 180
- Weight (kg) 189
- Capacity (kW) 8
- Min.- Max. capacity (kW) 3 − 14
- Efficiency (%) 81
- CO (%) 0.08
- Standard EN13240 : 2001 / A2 : 2004
- Fire resistant A1
- Height in the back ground/nozzle axis (mm.) 733 (without support)