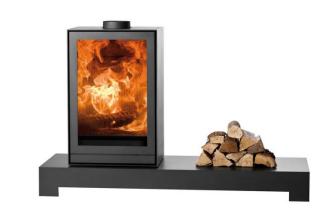

## TQH33

Ref TQH33008

## **FEATURES:**

- A clean widow (which offers you an incredible view on the flames)
- Combustion technology Woodbox ®
- ash drawer
- Non-stop combustion in sleep mode (for up to 10 hours)
- Connection in the back or on top
- Temperature control by remote controlled thermostat \*
- Choice of four rotating (360°) bases available
- Inside of the stove in white enameled cast iron
- External air-intake in the back or on top
- Easily chargeable from the front or the side

## **TECHNICAL SPECIFICATIONS:**

- Height (mm.) 863 (main body)
- Width (mm.) 572
- Depth (mm.) 422
- Diameter of the nozzle (mm) 180
- Weight (kg) 189
- Capacity (kW) 8
- Min.- Max. capacity (kW) 3 − 14
- Efficiency (%) 81
- CO (%) 0.08
- Standard EN13240 : 2001 / A2 : 2004
- Fire resistant A1
- Height in the back ground/nozzle axis (mm.) 733 (without support)