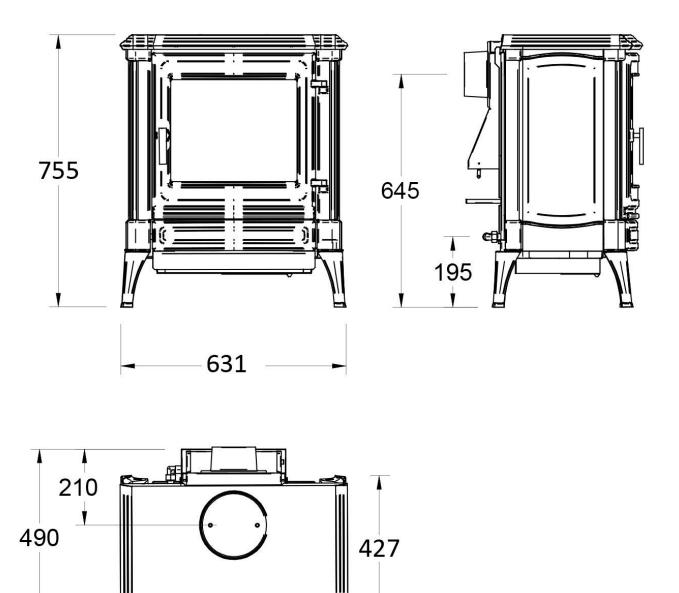

#### **TECHNICAL SPECIFICATIONS:**

- Height (mm) 755
- Width (mm) 631
- Depth (mm) 427
- Gaz heater
- Diameter of the nozzle (mm) 125
- Weight (kg) 115
- Capacity (kW) 7.9
- Efficiency (%) 80
- Standard EN613 : 2001 / A2 : 2008
- Height in the background/nozzle axis (mm.) 645