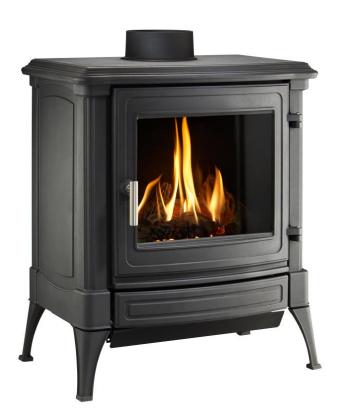

STOVE WORKS

## S34(STANFORD 8)

### HIGH EFFICIENCY BURNER® TECHNOLOGY

Ref S34##027

#### FEATURES :

- A clean widow (which offers you an incredible view on the flames)
- combustion technology High Efficiency Burner <sup>®</sup>
- Connection in the back or on top
- Temperature control by remote controlled thermostat
- Ceramic logs and coal which imitate the natural wood fire
- Conversion kit for NG gateway to LPG (propane)