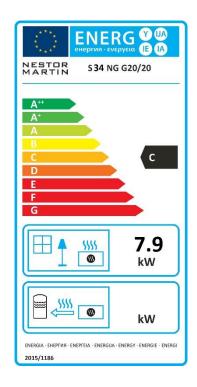

#### **TECHNICAL SPECIFICATIONS:**

- Height (mm) 755
- Width (mm) 631
- Depth (mm) 427
- Gaz heater
- Diameter of the nozzle (mm) 125
- Weight (kg) 115
- Capacity (kW) 7.9
- Efficiency (%) 80
- Standard EN613 : 2001 / A2 : 2008
- Height in the background/nozzle axis (mm.) 645