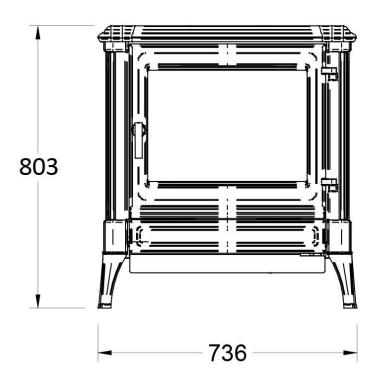

#### **TECHNICAL SPECIFICATIONS:**

- Height (mm) 803
- Width (mm) 736
- Depth (mm) 482
- Gaz heater
- Diameter of the nozzle (mm) 125
- Weight (kg) 145
- Capacity (kW) 10
- Efficiency (%) 82
- Standard EN613: 2001 / A2: 2008
- Height in the background/nozzle axis (mm.) 675