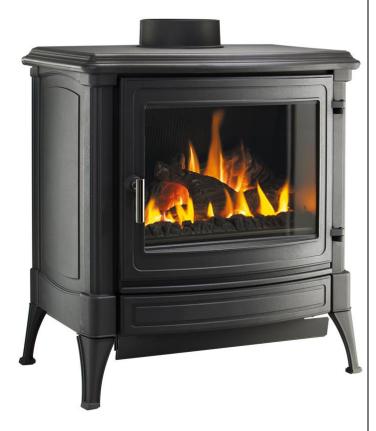

# S44(STANFORD 10)

Ref S44##017

#### **FEATURES:**

- A clean widow (which offers you an incredible view on the flames)
- combustion technology High Efficiency Burner ®
- Connection in the back or on top
- Temperature control by remote controlled thermostat
- Ceramic logs and coal which imitate the natural wood fire
- Conversion kit for NG gateway to LPG (propane)