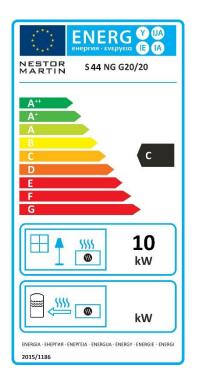

#### **TECHNICAL SPECIFICATIONS:**

- Height (mm) 803
- Width (mm) 736
- Depth (mm) 482
- Gaz heater
- Diameter of the nozzle (mm) 125
- Weight (kg) 145
- Capacity (kW) 10
- Efficiency (%) 82
- Standard EN613: 2001 / A2: 2008
- Height in the background/nozzle axis (mm.) 675