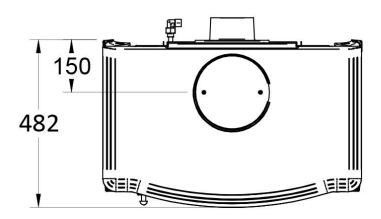

#### **TECHNICAL SPECIFICATIONS:**

- Height (mm) 803
- Width (mm) 736
- Depth (mm) 482
- Gaz heater
- Diameter of the nozzle (mm) 125
- Weight (kg) 145
- Capacity (kW) 10
- Efficiency (%) 82
- Standard EN613: 2001 / A2: 2008
- Height in the background/nozzle axis (mm.) 675