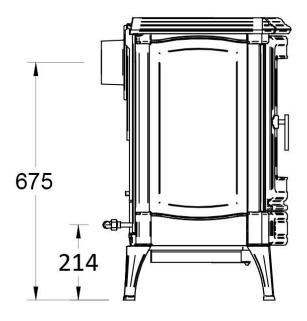

#### **TECHNICAL SPECIFICATIONS:**

- Height (mm) 803
- Width (mm) 736
- Depth (mm) 482
- Gaz heater
- Diameter of the nozzle (mm) 125
- Weight (kg) 145
- Capacity (kW) 10
- Efficiency (%) 82
- Standard EN613: 2001 / A2: 2008
- Height in the background/nozzle axis (mm.) 675