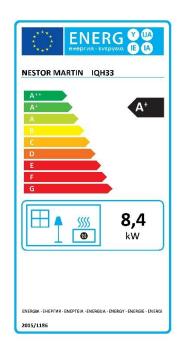

## **TECHNICAL SPECIFICATIONS :**

- Height (mm.) 912 (main body)
- Width (mm.) 584
- Depth (mm.) 450
- Diameter of the nozzle (mm) 180
- Weight (kg) 178
- Capacity (kW) 8,4
- Min.- Max. capacity (kW) 3 14
- Efficiency (%) 82
- CO (%) 0.10
- Standard EN13229 : 2011
- Fire resistant A1