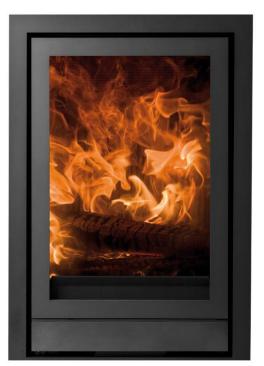

## IQH33

## WOODBOX® TECHNOLOGY

Ref IQH33007

## FEATURES :

- A clean widow (which offers you an incredible view on the flames)
- Combustion technology Woodbox ®
- ash drawer
- Non-stop combustion in sleep mode (for up to 10 hours)
- Connection on top
- Integrated ventilators
- A built-in security system which stops the ventilators automatically when the door is opened in order to avoid the ventilator to take in the ashes and diffuse them into the room
- Temperature control by remote controlled thermostat \*
- Frames on 3 or 4 sides \*
- Inside of the stove in white enameled cast iron
- External air-intake in the back or on top