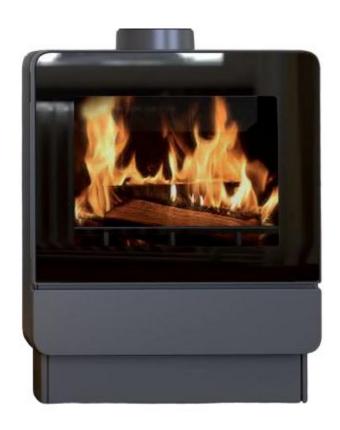

## **M43**

Ref M43

## WOODBOX® TECHNOLOGY

## **FEATURES:**

- A clean widow (which offers you an incredible view on the flames)
- Removable grill
- Combustion technology Woodbox ®
- Big ash drawer
- Non-stop combustion in sleep mode (for up to 10 hours)
- Connection in the back or on top
- Temperature control by remote controlled thermostat \*
- Inside of the stove in white enameled cast iron
- External air-intake in the back or on top

## **TECHNICAL SPECIFICATIONS:**

- Height (mm) 860 (main body)
- Width (mm) 695
- Depth (mm) 415
- Diameter of the nozzle (mm) 180
- Weight (kg) 210
- Capacity (kW) 9,5
- Min.-max. capacity (kW) 7-12
- Efficiency (%) 80
- CO (%) 0,03
- Standard EN13240
- Height in the back ground/nozzle axis (mm) 705 (without support)