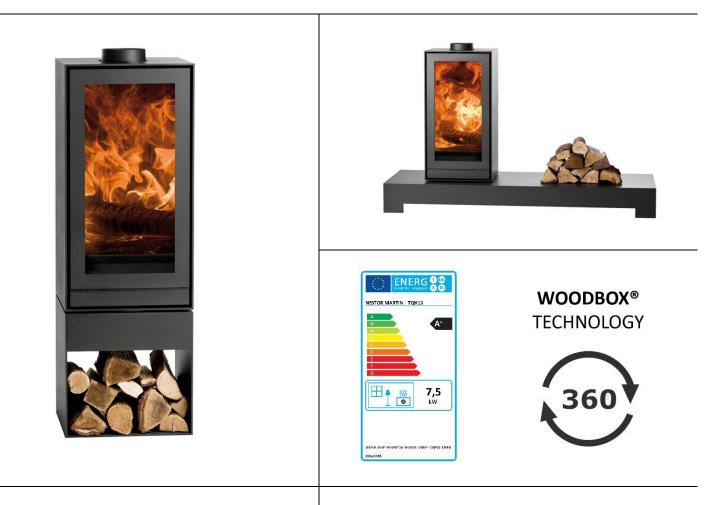

## **FEATURES** :

- A clean window (which offers you an incredible view on the flames)
- Combustion technology Woodbox ®
- ash drawer
- Non-stop combustion in sleep mode (for up to 10 hours)
- Connection in the back or on top
- Temperature control by remote controlled thermostat \*
- Choice of four rotating (360°) bases available
- Inside of the stove in white enameled cast iron
- External air-intake in the back or on top
- Easily chargeable from the front or the side
- No catalyst

## **TECHNICAL SPECIFICATIONS :**

- Height (mm) 826 (main body)
- Width (mm) 434
- Depth (mm) 365
- Diameter of the nozzle (mm) 150
- Weight (kg) 173
- Capacity (kW) 7,5
- Min.-max. capacity (kW) 2-8
- Efficiency (%) 85,1
- CO (%) 0,02
- Standard EN13240 : 2001 / A2 : 2004
- Fire resistant A1
- Height in the back ground/nozzle axis (mm.) 725 (without support)