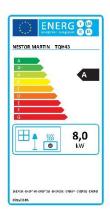

## TQH43

## **TECHNICAL SPECIFICATIONS:**

- Height (mm.) 803 (main body)
- Width (mm.) 680
- Depth (mm.) 472
- Diameter of the nozzle (mm) 180
- Weight (kg) 219
- Capacity (kW) 8
- Min.- Max. capacity (kW) 3.5 16
- Efficiency (%) 78
- CO (%) 0.02
- Standard EN13240 : 2001 / A2 : 2004
- Fire resistant A1
- Height in the back ground/nozzle axis (mm.) 679 (without support)