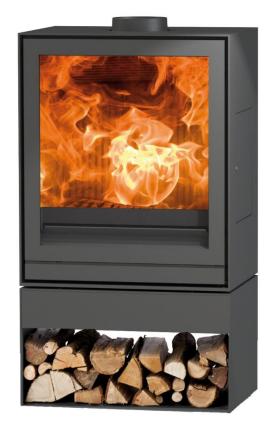

## TQH43

## **FEATURES:**

- A clean widow (which offers you an incredible view on the flames)
- Combustion technology Woodbox ®
- ash drawer
- Non-stop combustion in sleep mode (for up to 10 hours)
- Connection in the back or on top
- Temperature control by remote controlled thermostat \*
- Choice of four rotating (360°) bases available
- Inside of the stove in white enameled cast iron
- External air-intake in the back or on top
- Easily chargeable from the front or the side
- With catalyst

## **TECHNICAL SPECIFICATIONS:**

- Height (mm.) 803 (main body)
- Width (mm.) 680
- Depth (mm.) 472
- Diameter of the nozzle (mm) 180
- Weight (kg) 219
- Capacity (kW) 8
- Min.- Max. capacity (kW) 3.5 16
- Efficiency (%) 78
- CO (%) 0.02
- Standard EN13240 : 2001 / A2 : 2004
- Fire resistant A1
- Height in the back ground/nozzle axis (mm.) 679 (without support)